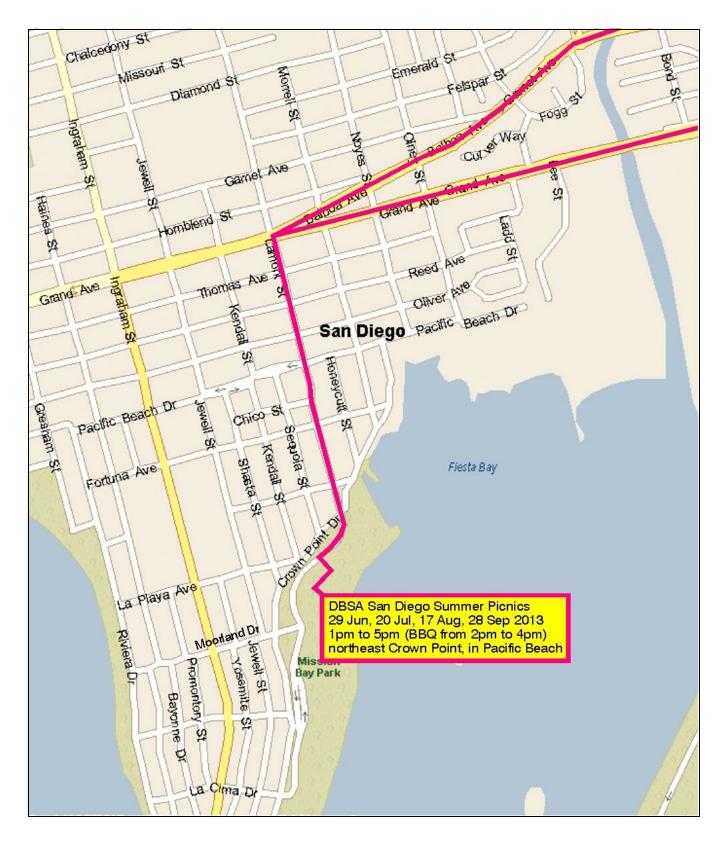

## 1pm to 5pm (BBQ from 2pm to 4pm) northeast Crown Point, in Pacific Beach

Please bring a dish or drink to share, a chair, a towel or blanket, and games, family and friends! Please do not bring your dog unless it is a service dog, as dogs are only permitted at Crown Point after 6pm.

We will supply hamburgers, hot dogs, hamburger and hot dog buns, condiments, soft drinks, paper goods, and utensils.

Directions: From freeway I-5 take the Balboa/Garnet exit (coming from the north), or the Grand/Garnet exit (coming from the south), then drive WEST (toward the ocean). Turn LEFT (southbound) onto Lamont Street and continue for about half a mile. Lamont Street will change its name to Corona Oriente Road and you'll run right into Mission Bay Park and into our parking lot. Look for the DBSA San Diego signs directing you to our picnic site. See the other side of this sheet for a detailed map illustrating these directions.